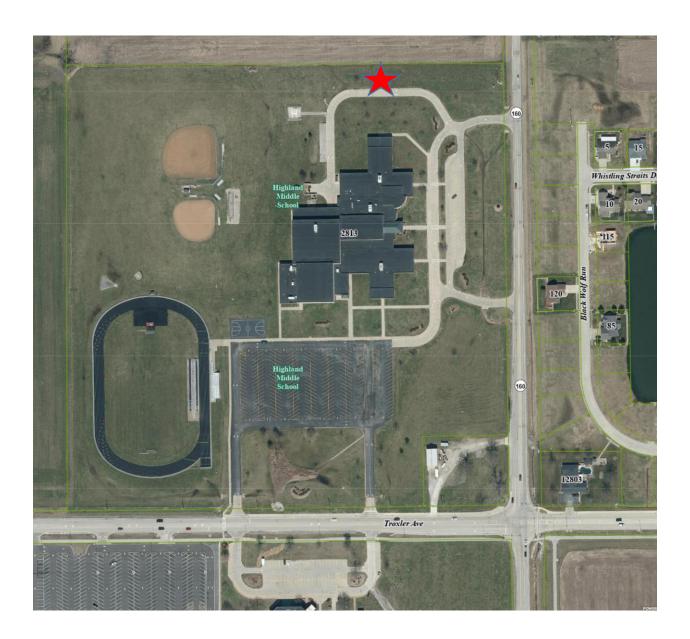

- C. **MOTION** Bill #23-87/ORDINANCE Amending City Code Sections 2-261 and 2-262 Pertaining to the Highland Ambulance Service, the Type of Services to be Rendered, the Area to be Served, and the Charges to be Made for the Highland Ambulance Service (attached)
- D. **MOTION** Bill #23-88/ORDINANCE Amending an Economic Development Agreement with Eagle Inn Highland, LLC, and Approving and Authorizing the City Manager to Execute the Second Amended Economic Development Agreement, Pursuant to 65 ILCS 5/8-1-2.5, and Other Actions Related Thereto (attached)
- E. MOTION Bill #23-89/ORDINANCE Amending the City Code of Ordinances, Chapter 90 Zoning, Article III. Districts and Zoning Map, Section 90-201, Table 3.1.C, and Article IV. Supplemental Regulations, Section 90-217, Regarding Ground Mounted Solar Energy Systems (attached)
- F. MOTION Bill #23-90/RESOLUTION Making Separate Statement of Findings of Fact in Connection with Ordinance Granting Special Use Permit for A Ground Mounted Solar Energy System within the R-1-C Single Family Residential Zone at 2813 State Route 160 PIN# 02-1-18-29-00-000-012 (attached)
- G. MOTION Bill #23-91/ORDINANCE Granting a Special Use Permit to Highland Community Unit School District No. 5, to Allow a Ground Mounted Solar Energy System within the R-1-C Single Family Residential Zone at 2813 State Route 160 PIN# 02-1-18-29-00-000-012 (attached)
- H. MOTION Bill #23-92/ORDINANCE Amending Zoning Classification of 100 Faith Drive from "R-1-C" Single Family Residential to "R-3" Multifamily Residential PIN# 01-1-24-08-00-000-002.005 (attached)
- I. MOTION Bill #23-93/RESOLUTION Making Separate Statement of Findings of Fact in Connection With an Ordinance Granting a Special Use Permit for a Planned Unit Development Within the R-3 Zoning District (attached)
- J. MOTION Bill #23-94/ORDINANCE Granting a Special Use Permit for a Planned Unit Development to Well Care Home NFP Inc., for Convalescent Care within an R-3 Zoning District PIN# 01-1-24-08-00-000-002.005 (attached)