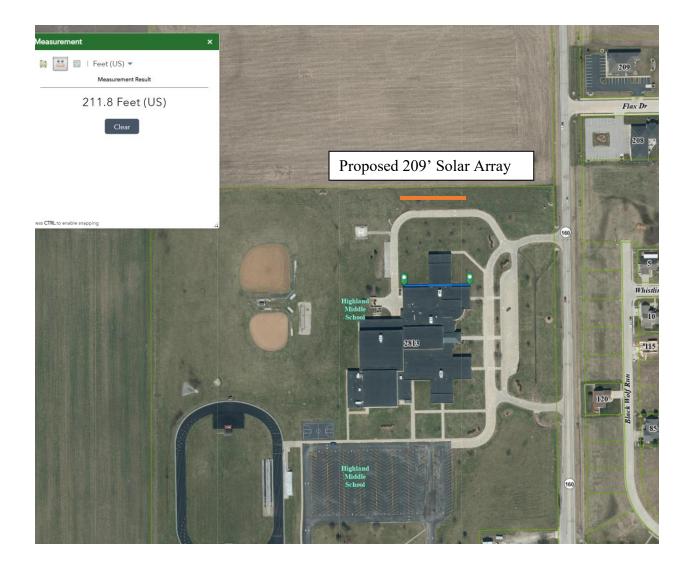

- C. **MOTION** Bill #23-87/ORDINANCE Amending City Code Sections 2-261 and 2-262 Pertaining to the Highland Ambulance Service, the Type of Services to be Rendered, the Area to be Served, and the Charges to be Made for the Highland Ambulance Service (attached)
- D. **MOTION** Bill #23-88/ORDINANCE Amending an Economic Development Agreement with Eagle Inn Highland, LLC, and Approving and Authorizing the City Manager to Execute the Second Amended Economic Development Agreement, Pursuant to 65 ILCS 5/8-1-2.5, and Other Actions Related Thereto (attached)
- E. MOTION Bill #23-89/ORDINANCE Amending the City Code of Ordinances, Chapter 90 Zoning, Article III. Districts and Zoning Map, Section 90-201, Table 3.1.C, and Article IV. Supplemental Regulations, Section 90-217, Regarding Ground Mounted Solar Energy Systems (attached)
- F. MOTION Bill #23-90/RESOLUTION Making Separate Statement of Findings of Fact in Connection with Ordinance Granting Special Use Permit for A Ground Mounted Solar Energy System within the R-1-C Single Family Residential Zone at 2813 State Route 160 PIN# 02-1-18-29-00-000-012 (attached)
- G. MOTION Bill #23-91/ORDINANCE Granting a Special Use Permit to Highland Community Unit School District No. 5, to Allow a Ground Mounted Solar Energy System within the R-1-C Single Family Residential Zone at 2813 State Route 160 PIN# 02-1-18-29-00-000-012 (attached)
- H. MOTION Bill #23-92/ORDINANCE Amending Zoning Classification of 100 Faith Drive from "R-1-C" Single Family Residential to "R-3" Multifamily Residential PIN# 01-1-24-08-00-000-002.005 (attached)
- I. MOTION Bill #23-93/RESOLUTION Making Separate Statement of Findings of Fact in Connection With an Ordinance Granting a Special Use Permit for a Planned Unit Development Within the R-3 Zoning District (attached)
- J. MOTION Bill #23-94/ORDINANCE Granting a Special Use Permit for a Planned Unit Development to Well Care Home NFP Inc., for Convalescent Care within an R-3 Zoning District PIN# 01-1-24-08-00-000-002.005 (attached)